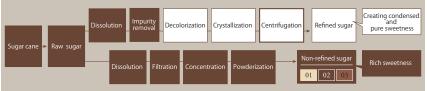

ensed pure sweetness from crystalized sugar. RPS=Rock Powder Sugar<br>Using 100% Hokkaido – northern part in Japan, produced beet sugar, by generating powder sugar<br>from crystalized sugar.<br>Goes well with refreshing and rich fragrant beverages such as herb tea and lemon tea, adding<br>pure sweetness making the taste milder without ruining the original fragrant. |
| Hyoutoumitsu | 0 | Syrup with rich and aged taste.<br>Sugar syrup which is generated through the process of making crystalized sugar from<br>granulated sugar. Has a rich sweetness which is only possible to be made throughout<br>this process, which is soft and gentle.                                                                                                                            |





#### [Manufacturing Process]



### Explore the possibilities of sugar.

INYa/

MARUKICHI

coffee?

avost

of

cu

Nove o

Shell

Coffee ons!?

Is sugar just to add sweetness? It is more than that. MARUKICHI SUGAR introducing new ways of using sugar to enhance the taste, making th experience more rich and more enjoyable.

> MARUKICHI SUGAR

MARUKICHI SUGAR

## SAC&GLASS

< P o w d e r >



CLASSO2

Powder sugar which you can use in various daily occasions, for cooking, baking, coffee, tea and so on.

3 varieties that each has characteristic in sweetness and suggested way of usage.

Ones in a sac for daily use, and ones in a glass bin to decorate your dining table.



For confectionary and beverage

Opening up the further possibilities of sugar.

### or decoration of your table

When having guests, or for your daily ple