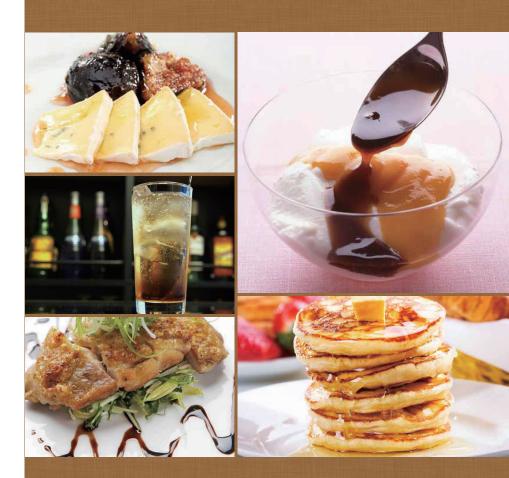

### Discovering new tastes

Not just for ice coffee and ice tea, but also for cocktails or dressings, to give a light accent to your dinner and beverage. Multiple possibilities to enjoy AQUA- the liquid sugar.