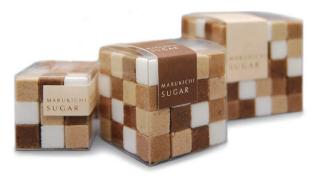

### CUBE <Formed >

Cute assortment of small cubes of refined and non-refined sugar. Have varieties of 27pcs, 64pcs and 125pcs. It will definitely enrich your daily lives by sweetening beverage, or even just glancing as an ornament.

STYLE

You can select not only the taste, but also the enjoyable shapes and colors which will enrich your tea time.