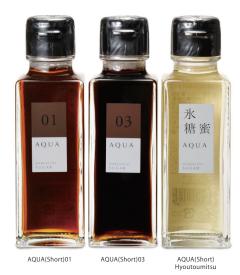

## A Q U A

For more convenient use, created a liquid type sugar produced purely from sugar and water only.

The light sweetness will give you a completely new experience by 3 varieties with different tastes.

### Discovering new tastes

Not just for ice coffee and ice tea, but also for cocktails or dressings, to give a light accent to your dinner and beverage. Multiple possibilities to enjoy AQUA- the liquid sugar.

%Short:140g/Tall:265g