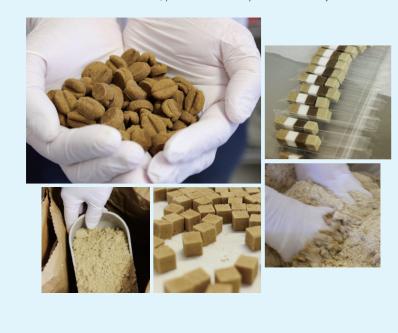

# FACTORY

### FACTORY

Most of our sugar are produced by hand in our factory, looking carefully into the seasonality and condition such as humidity, which effects the quality of sugar. For the best taste and the safe quality, we produce our sugar under the

thorough quality and hygiene management. MARUKICHI SUGAR, produced with our pride and sincerity.