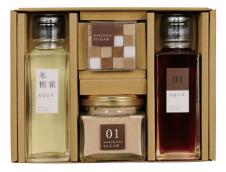

## A Q U A

For more convenient use, created a liquid type sugar produced purely from sugar and water only.

The light sweetness will give you a completely new experience by 3 varieties with different tastes.

### Discovering new tastes

Not just for ice coffee and ice tea, but also for cocktails or dressings, to give a light accent to your dinner and beverage. Multiple possibilities to enjoy AQUA- the liquid sugar.

%Short:140g/Tall:265g

#### GIFT

Deliver a rich and enjoyable experience created with MARUKICHI SUGAR to your precious people.