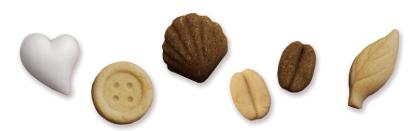

### CUBE <Formed >

Cute assortment of small cubes of refined and non-refined sugar. Have varieties of 27pcs, 64pcs and 125pcs. It will definitely enrich your daily lives by sweetening beverage, or even just glancing as an ornament.

STYLE

You can select not only the taste, but also the enjoyable shapes and colors which will enrich your tea time.