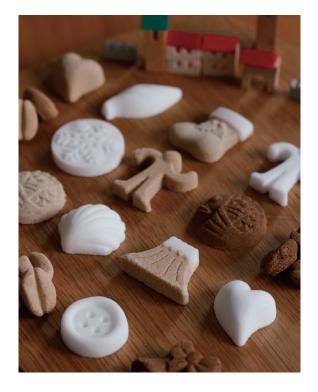

### CUBE <Formed >

Cute assortment of small cubes of refined and non-refined sugar. Have varieties of 27pcs, 64pcs and 125pcs. It will definitely enrich your daily lives by sweetening beverage, or even just glancing as an ornament.

STYLE

You can select not only the taste, but also the enjoyable shapes and colors which will enrich your tea time.