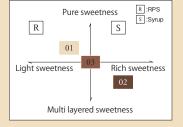

#### You can enjoy the different taste and way of using.

| MS-01        | - | <b>Soft and gentle sweetness.</b><br>Using sugar only produced in Okinawa, a southern island in Japan.<br>It boosts the taste and gives richness when used in tea and coffee.                                                                                                                                                                                                       |
|--------------|---|-------------------------------------------------------------------------------------------------------------------------------------------------------------------------------------------------------------------------------------------------------------------------------------------------------------------------------------------------------------------------------------|
| MS-02        | 0 | Rich sweetness and full bodied taste.<br>Blends well with dark coffee, espresso, milk tea and Chai tea which has rich and taste and smell.                                                                                                                                                                                                                                          |
| MS-03        | ø | Well balanced sweetness with rich and elegant taste.<br>Smooth texture with condensed sweetness.<br>Goes well with any food or beverage such as coffee and tea, without interrupting its original<br>taste and adding sweetness in a well balanced way.                                                                                                                             |
| MS-RPS       | 8 | Condensed pure sweetness from crystalized sugar. RPS=Rock Powder Sugar<br>Using 100% Hokkaido – northern part in Japan, produced beet sugar, by generating powder sugar<br>from crystalized sugar.<br>Goes well with refreshing and rich fragrant beverages such as herb tea and lemon tea, adding<br>pure sweetness making the taste milder without ruining the original fragrant. |
| Hyoutoumitsu | 0 | Syrup with rich and aged taste.<br>Sugar syrup which is generated through the process of making crystalized sugar from<br>granulated sugar. Has a rich sweetness which is only possible to be made throughout<br>this process, which is soft and gentle.                                                                                                                            |