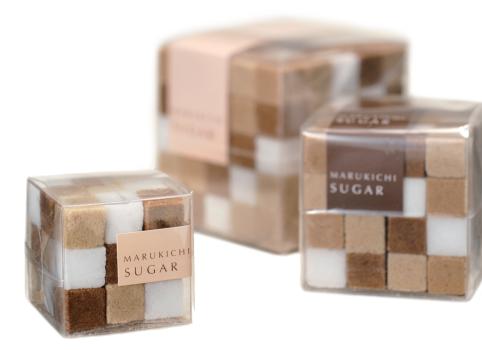

### CUBE <Formed >

Cute assortment of small cubes of refined and non-refined sugar. Have varieties of 27pcs, 64pcs and 125pcs. It will definitely enrich your daily lives by sweetening beverage, or even just glancing as an ornament.

STYLE

You can select not only the taste, but also the enjoyable shapes and colors which will enrich your tea time.