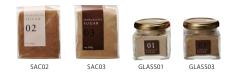

## SAC&GLASS

< P o w d e r >

CLASSO2

Powder sugar which you can use in various daily occasions, for cooking, baking, coffee, tea and so on.

3 varieties that each has characteristic in sweetness and suggested way of usage.

Ones in a sac for daily use, and ones in a glass bin to decorate your dining table.

For confectionary and beverage

Opening up the further possibilities of sugar.

### or decoration of your table

When having guests, or for your daily pleasure . You can also enjoy choosing the best match of the day, from the 3 varieties.